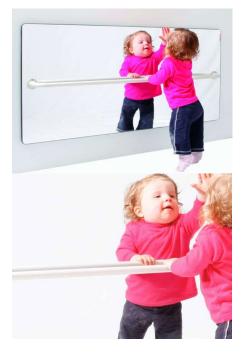

# **STEEL DRESS UP MIRROR**

**SKU:** 5079

**Powder Coated Steel** 

**Cabinet Colour** 

Mannex White, Matt Bond Rivergum, Matt Bone White, Matt Desert Sand, Matt Scoria, Matt Storm Blue, Matt Wizard, TBC, Textura Black, Textura Charcoal, Textura Sandstone Grey, Textura Titania TBC, White, Maple

Product Materials: 18mm Futura, Acrylic Mirror, Powder Coated Steel Product Dimensions: 600L x 500W x 1118H Joinery Hours: .75 Engineering Hours: 1 Dispatch Hours: .12 Cubic Metres: .33

Read More Price: \$638.00 + GST Categories: Dress Up & Mirrors, Play and Explore Tags: Dress Ups, Mirrors