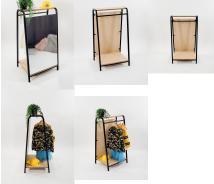

### DRESS UP MOBILE MIRROR WITH HOOKS

SKU: 5078

**Cabinet Colour** 

**Powder Coated Steel** 

TBC, White, Maple Mannex White, Matt Bond Rivergum, Matt Bone White, Matt Desert Sand, Matt Scoria, Matt Storm Blue, Matt Wizard, TBC, Textura Black, Textura Charcoal, Textura Sandstone Grey, Textura Titania

Product Materials: Powder Coated Steel, 18mm Futura, Acrylic Mirror Product Dimensions: 1045L x 395W x 1100H Joinery Hours: 0.5 Engineering Hours: 1.33 Dispatch Hours: 0.5 Cubic Metres: 0.454

#### Read More

Price: \$716.00 + GST Categories: Dress Up & Mirrors, Play and Explore Tags: Dress Ups, Mirrors