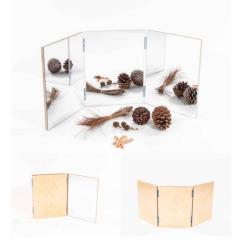

## **3 WAY MIRROR SMALL**

**SKU:** 5036

Small 3 Way Mirror - Hinged.

Product Materials: Product Dimensions: 295W x 395H (Dim of Each Mirror) Joinery Hours: 0.5 Engineering Hours: 0 Dispatch Hours: 0.3 Cubic Metres: .03

#### Read More

Price: \$269.00 + GST Categories: Dress Up & Mirrors, Family Play, Play and Explore, Under \$500 Tag: <u>Mirrors</u>