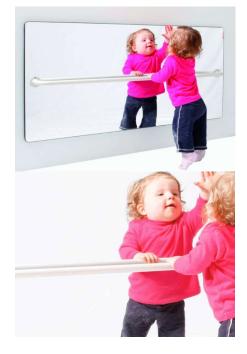

### **MIRROR WITH PULL UP HANDLE**

TBC, White, Maple

**SKU:** 5038

Mirror with Steel Handle

# **MIRROR WITH PULL UP HANDLE**

**SKU:** 5038

Mirror with Steel Handle

Powder Coated Steel

**Cabinet Colour** 

Cubic Metres: 0.012

Mannex White, Matt Bond Rivergum, Matt Bone White, Matt Desert Sand, Matt Scoria, Matt Storm Blue, Matt Wizard, TBC, Textura Black, Textura Charcoal, Textura Sandstone Grey, Textura Titania TBC, White, Maple

Product Materials: Product Dimensions: 1200L x 600H Joinery Hours: 0.5 Engineering Hours: 0.5 Dispatch Hours: 0.35

#### Read More

Price: \$375.00 + GST Categories: <u>Dress Up & Mirrors</u>, <u>Play and Explore</u>, <u>Under \$500</u> Tag: <u>Mirrors</u>