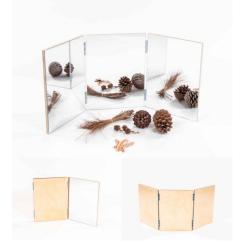

## **3 WAY MIRROR SMALL**

**SKU:** 5036

Small 3 Way Mirror - Hinged.

Product Materials: Product Dimensions: 295W x 395H (Dim of Each Mirror) Joinery Hours: 0.5 Engineering Hours: 0 Dispatch Hours: 0.3 Cubic Metres: .03

# **3 WAY MIRROR SMALL**

**SKU:** 5036

Small 3 Way Mirror - Hinged.

Product Materials:

Product Dimensions: 295W x 395H (Dim of Each Mirror) Joinery Hours: 0.5 Engineering Hours: 0 Dispatch Hours: 0.3 Cubic Metres: .03

# **3 WAY MIRROR LARGE**

**SKU:** 5037

Large 3 Way Mirror - Hinged.

Product Materials: Product Dimensions: 395W x 595H (Dim of Each Mirror) Joinery Hours: 0.66 Engineering Hours: 0 Dispatch Hours: 0.3 Cubic Metres: .08