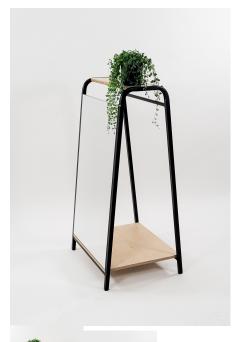

### DRESS UP MOBILE MIRROR WITH HOOKS

SKU: 5078

**Cabinet Colour** 

**Powder Coated Steel** 

TBC, White, Maple Mannex White, Matt Bond Rivergum, Matt Bone White, Matt Desert Sand, Matt Scoria, Matt Storm Blue, Matt Wizard, TBC, Textura Black, Textura Charcoal, Textura Sandstone Grey, Textura Titania

Product Materials: Powder Coated Steel, 18mm Futura, Acrylic Mirror Product Dimensions: 1045L x 395W x 1100H Joinery Hours: 0.5 Engineering Hours: 1.33 Dispatch Hours: 0.5 Cubic Metres: 0.454