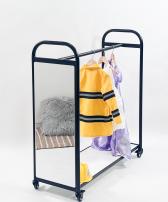

### DRESS UP MOBILE MIRROR WITH HOOKS

SKU: 5078

**Cabinet Colour** 

**Powder Coated Steel** 

TBC, White, Maple Mannex White, Matt Bond Rivergum, Matt Bone White, Matt Desert Sand, Matt Scoria, Matt Storm Blue, Matt Wizard, TBC, Textura Black, Textura Charcoal, Textura Sandstone Grey, Textura Titania

Product Materials: Powder Coated Steel, 18mm Futura, Acrylic Mirror Product Dimensions: 1045L x 395W x 1100H Joinery Hours: 0.5 Engineering Hours: 1.33 Dispatch Hours: 0.5 Cubic Metres: 0.454

#### Read More

Price: \$716.00 + GST Categories: Dress Up & Mirrors, Play and Explore Tags: Dress Ups, Mirrors