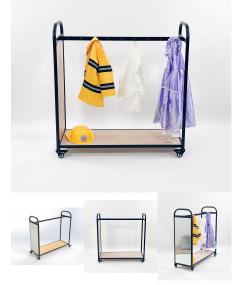

### DRESS UP MOBILE MIRROR WITH HOOKS

SKU: 5078

**Cabinet Colour** 

**Powder Coated Steel** 

TBC, White, Maple Mannex White, Matt Bond Rivergum, Matt Bone White, Matt Desert Sand, Matt Scoria, Matt Storm Blue, Matt Wizard, TBC, Textura Black, Textura Charcoal, Textura Sandstone Grey, Textura Titania

Product Materials: Powder Coated Steel, 18mm Futura, Acrylic Mirror Product Dimensions: 1045L x 395W x 1100H Joinery Hours: 0.5 Engineering Hours: 1.33 Dispatch Hours: 0.5 Cubic Metres: 0.454

#### Read More

Price: \$716.00 + GST Categories: Dress Up & Mirrors, Play and Explore Tags: Dress Ups, Mirrors