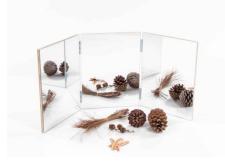

# **3 WAY MIRROR LARGE**

**SKU:** 5037

Large 3 Way Mirror - Hinged.

Product Materials: Product Dimensions: 395W x 595H (Dim of Each Mirror) Joinery Hours: 0.66 Engineering Hours: 0 Dispatch Hours: 0.3 Cubic Metres: .08

#### Read More

Price: \$375.00 + GST Categories: Dress Up & Mirrors, Play and Explore Tag: Mirrors