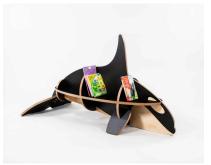

### **MIRROR WITH PULL UP HANDLE**

TBC, White, Maple

**SKU:** 5038

Mirror with Steel Handle

# **MIRROR WITH PULL UP HANDLE**

**SKU:** 5038

Mirror with Steel Handle

Powder Coated Steel

**Cabinet Colour** 

Cubic Metres: 0.012

Mannex White, Matt Bond Rivergum, Matt Bone White, Matt Desert Sand, Matt Scoria, Matt Storm Blue, Matt Wizard, TBC, Textura Black, Textura Charcoal, Textura Sandstone Grey, Textura Titania TBC, White, Maple