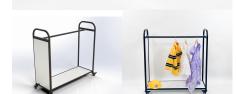

#### DRESS UP MOBILE MIRROR WITH RAIL SKU: 5077 **Cabinet Colour** TBC, White, Maple

Powder Coated Steel

Mannex White, Matt Bond Rivergum, Matt Bone White, Matt Desert Sand, Matt Scoria, Matt Storm Blue, Matt Wizard, TBC, Textura Black, Textura Charcoal, Textura Sandstone Grey, Textura Titania

Product Materials: Powder Coated Steel, 18mm Futura, Acrylic Mirror Product Dimensions: 1045L x 395W x 1100H Joinery Hours: 0.5 Engineering Hours: 1.33 Dispatch Hours: 0.12 Cubic Metres: 0.454

#### Read More

Price: \$613.00 + GST Categories: Dress Up & Mirrors, Play and Explore Tags: Dress Ups, Mirrors