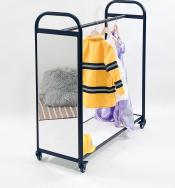

### DRESS UP MOBILE MIRROR WITH HOOKS

SKU: 5078

**Cabinet Colour** 

**Powder Coated Steel** 

TBC, White, Maple Mannex White, Matt Bond Rivergum, Matt Bone White, Matt Desert Sand, Matt Scoria, Matt Storm Blue, Matt Wizard, TBC, Textura Black, Textura Charcoal, Textura Sandstone Grey, Textura Titania

Product Materials: Powder Coated Steel, 18mm Futura, Acrylic Mirror Product Dimensions: 1045L x 395W x 1100H Joinery Hours: 0.5 Engineering Hours: 1.33 Dispatch Hours: 0.5 Cubic Metres: 0.454

#### Read More

Price: \$716.00 + GST Categories: Dress Up & Mirrors, Play and Explore Tags: Dress Ups, Mirrors